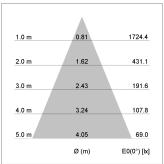

## LIGHT TECHNOLOGY

LED COB
Light colour SpecialMeat
Luminous flux 980 lm
System power 15 W
Luminaire Efficiency 62 lm/W
Reflector Flood
Beam angle 44°