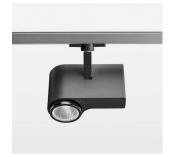

## OPCJA

RAL-colours, NCS-colours (powder coating or wet spraying) on inquiry, surface alloys on inquiry, honeycomb louver

Surface-mounted luminaire with LED, rated life of the LED L80/B10 > 50000 h, chromaticity tolerance 2 SDCM (initial), , reflector with circular light distribution pattern, reflector pure aluminium 99,99% in MIRO-Silver®, segmented and faceted, exchangeable reflector unit in high-sheen black plastic, with glass cover, rotation angle 330°, swivel angle 90°, luminaire housing diecast aluminium, powder-coated, stratoblack

Multiadapter black, inclusive driver unit: 220-240 V~ / 50-60 Hz, max. 95 luminaires per circuit (B16A fuse)

Note: All data are typical values. System features may change with product improvements due to technical advances. Errors excepted.