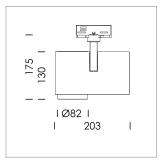

## **LUMINAIRE**

Rotation angle 330°
Swivel angle 90°
Weight 1.3 kg
Protection rating . class IP 20 . I
Luminaire colour stratoblack

## OPCJA

RAL-colours, NCS-colours (powder coating or wet spraying) on inquiry, surface alloys on inquiry, honeycomb louver

Surface-mounted luminaire with LED, rated life of the LED L80/B10 > 50000 h, chromaticity tolerance 2 SDCM (initial), , reflector with circular light distribution pattern, reflector pure aluminium 99,99% in MIRO-Silver®, segmented and faceted, exchangeable reflector unit in high-sheen black plastic, with glass cover, rotation angle 330°, swivel angle 90°, luminaire housing diecast aluminium, powder-coated, stratoblack