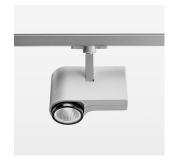

## **LUMINAIRE**

Rotation angle 330°
Swivel angle 90°
Weight 1.3 kg
Protection rating . class IP 20 . I
Luminaire colour stratosilver

## OPCJA

RAL-colours, NCS-colours (powder coating or wet spraying) on inquiry, surface alloys on inquiry, honeycomb louver

Surface-mounted luminaire with LED, rated life of the LED L80/B10 > 50000 h, colour rendering index CRI > 80, chromaticity tolerance 2 SDCM (initial), reflector with circular light distribution pattern, reflector pure aluminium 99,99% in MIRO-Silver®, segmented and faceted, exchangeable reflector unit in high-sheen black plastic, with glass cover, rotation angle 330°, swivel angle 90°, luminaire housing die-cast aluminium, powder-coated, stratosilver