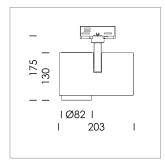

## **LUMINAIRE**

Rotation angle 330°
Swivel angle 90°
Weight 1.3 kg
Protection rating . class IP 20 . I
Luminaire colour stratosilver