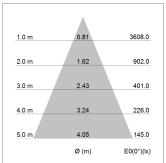

## LIGHT TECHNOLOGY

LED COB
Light colour 830
Luminous flux 2140 lm
System power 15 W
Luminaire Efficiency 135 lm/W
Reflector Flood
Beam angle 44°