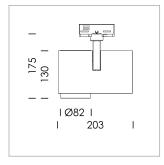

## **LUMINAIRE**

Rotation angle 330°
Swivel angle 90°
Weight 1.3 kg
Protection rating . class IP 20 . I
Luminaire colour stratosilver