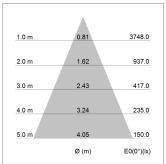

## LIGHT TECHNOLOGY

LED COB
Light colour 840
Luminous flux 2220 lm
System power 15 W
Luminaire Efficiency 140 lm/W
Reflector Flood
Beam angle 44°