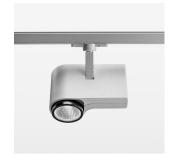

## OPCJA

RAL-colours, NCS-colours (powder coating or wet spraying) on inquiry, surface alloys on inquiry, honeycomb louver

Surface-mounted luminaire with LED, rated life of the LED L80/B10 > 50000 h, colour rendering index CRI > 80, chromaticity tolerance 2 SDCM (initial), reflector with circular light distribution pattern, reflector pure aluminium 99,99% in MIRO-Silver®, segmented and faceted, exchangeable reflector unit in high-sheen black plastic, with glass cover, rotation angle 330°, swivel angle 90°, luminaire housing die-cast aluminium, powder-coated, stratosilver