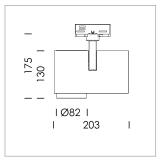

## **LUMINAIRE**

Rotation angle 330°
Swivel angle 90°
Weight 1.3 kg
Protection rating . class IP 20 . I
Luminaire colour stratoblack

## OPCJA

RAL-colours, NCS-colours (powder coating or wet spraying) on inquiry, surface alloys on inquiry, honeycomb louver

Surface-mounted luminaire with LED, rated life of the LED L80/B10 > 50000 h, colour rendering index CRI > 96, chromaticity tolerance 3 SDCM (initial), , reflector with circular light distribution pattern, reflector pure aluminium 99,99% in MIRO-Silver®, segmented and faceted, exchangeable reflector unit in high-sheen black plastic, with glass cover, rotation angle 330°, swivel angle 90°, luminaire housing die-cast aluminium, powder-coated, stratoblack