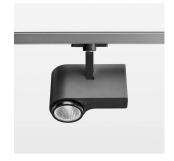

## **LUMINAIRE**

Rotation angle 330°
Swivel angle 90°
Weight 1.3 kg
Protection rating . class IP 20 . I
Luminaire colour stratoblack

## OPCJA

RAL-colours, NCS-colours (powder coating or wet spraying) on inquiry, surface alloys on inquiry, honeycomb louver

Surface-mounted luminaire with LED, rated life of the LED L80/B10 > 50000 h, colour rendering index CRI > 96, chromaticity tolerance 3 SDCM (initial), , reflector with circular light distribution pattern, reflector pure aluminium 99,99% in MIRO-Silver®, segmented and faceted, exchangeable reflector unit in high-sheen black plastic, with glass cover, rotation angle 330°, swivel angle 90°, luminaire housing die-cast aluminium, powder-coated, stratoblack