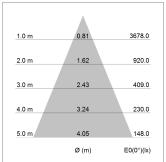

## LIGHT TECHNOLOGY

LED COB
Light colour BeCool
Luminous flux 2090 lm
System power 23 W
Luminaire Efficiency 91 lm/W
Reflector Flood
Beam angle 44°