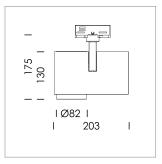

## **LUMINAIRE**

Rotation angle 330°
Swivel angle 90°
Weight 1.3 kg
Protection rating . class IP 20 . I
Luminaire colour stratoblack

## OPCJA

RAL-colours, NCS-colours (powder coating or wet spraying) on inquiry, surface alloys on inquiry, honeycomb louver

Surface-mounted luminaire with LED, rated life of the LED L80/B10 > 50000 h, chromaticity tolerance 2 SDCM (initial), , reflector with circular light distribution pattern, reflector pure aluminium 99,99% in MIRO-Silver®, segmented and faceted, exchangeable reflector unit in high-sheen black plastic, with glass cover, rotation angle 330°, swivel angle 90°, luminaire housing diecast aluminium, powder-coated, stratoblack