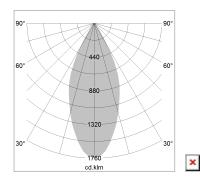

## LIGHT TECHNOLOGY

LED COB
Light colour Fish-Seafood
Luminous flux 1630 lm
System power 23 W
Luminaire Efficiency 70 lm/W
Reflector Flood
Beam angle 44°