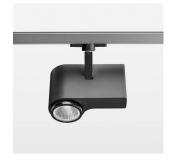

## **LUMINAIRE**

Rotation angle 330°
Swivel angle 90°
Weight 1.3 kg
Protection rating . class IP 20 . I
Luminaire colour stratoblack

## OPCJA

RAL-colours, NCS-colours (powder coating or wet spraying) on inquiry, surface alloys on inquiry, honeycomb louver

Surface-mounted luminaire with LED, rated life of the LED L80/B10 > 50000 h, chromaticity tolerance 2 SDCM (initial), , reflector with circular light distribution pattern, reflector pure aluminium 99,99% in MIRO-Silver®, segmented and faceted, exchangeable reflector unit in high-sheen black plastic, with glass cover, rotation angle 330°, swivel angle 90°, luminaire housing diecast aluminium, powder-coated, stratoblack