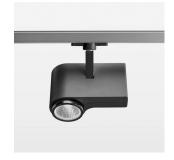

## Ontero ID

Article number: 20700047

## LIGHT TECHNOLOGY

LED COB
Light colour SpecialMeat
Luminous flux 1380 lm
System power 23 W
Luminaire Efficiency 59 lm/W
Reflector Flood
Beam angle 44°

## **LUMINAIRE**

Rotation angle 330°
Swivel angle 90°
Weight 1.3 kg
Protection rating . class IP 20 . I
Luminaire colour stratoblack

## OPCJA

RAL-colours, NCS-colours (powder coating or wet spraying) on inquiry, surface alloys on inquiry, honeycomb louver

Surface-mounted luminaire with LED, rated life of the LED L80/B10 > 50000 h, chromaticity tolerance 2 SDCM (initial), , reflector with circular light distribution pattern, reflector pure aluminium 99,99% in MIRO-Silver®, segmented and faceted, exchangeable reflector unit in high-sheen black plastic, with glass cover, rotation angle 330°, swivel angle 90°, luminaire housing diecast aluminium, powder-coated, stratoblack