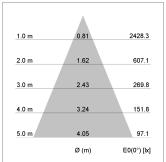

## LIGHT TECHNOLOGY

LED COB
Light colour SpecialMeat
Luminous flux 1380 lm
System power 23 W
Luminaire Efficiency 59 lm/W
Reflector Flood
Beam angle 44°