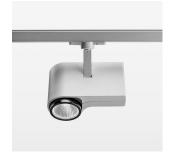

## **LUMINAIRE**

Rotation angle 330°
Swivel angle 90°
Weight 1.3 kg
Protection rating . class IP 20 . I
Luminaire colour stratosilver

## OPCJA

RAL-colours, NCS-colours (powder coating or wet spraying) on inquiry, surface alloys on inquiry, honeycomb louver

Surface-mounted luminaire with LED, rated life of the LED L80/B10 > 50000 h, colour rendering index CRI > 96, chromaticity tolerance 2 SDCM (initial), , reflector with circular light distribution pattern, reflector pure aluminium 99,99% in MIRO-Silver®, segmented and faceted, exchangeable reflector unit in high-sheen black plastic, with glass cover, rotation angle 330°, swivel angle 90°, luminaire housing die-cast aluminium, powder-coated, stratosilver