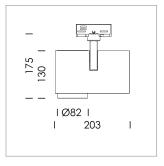

## **LUMINAIRE**

Rotation angle 330°
Swivel angle 90°
Weight 1.3 kg
Protection rating . class IP 20 . I
Luminaire colour stratosilver

## OPCJA

RAL-colours, NCS-colours (powder coating or wet spraying) on inquiry, surface alloys on inquiry, honeycomb louver

Surface-mounted luminaire with LED, rated life of the LED L80/B10 > 50000 h, colour rendering index CRI > 96, chromaticity tolerance 2 SDCM (initial), , reflector with circular light distribution pattern, reflector pure aluminium 99,99% in MIRO-Silver®, segmented and faceted, exchangeable reflector unit in high-sheen black plastic, with glass cover, rotation angle 330°, swivel angle 90°, luminaire housing die-cast aluminium, powder-coated, stratosilver