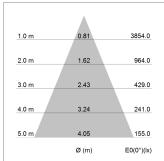

## LIGHT TECHNOLOGY

LED COB
Light colour BeColor
Luminous flux 2190 lm
System power 23 W
Luminaire Efficiency 95 lm/W
Reflector Flood
Beam angle 44°