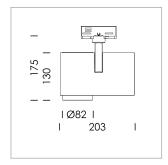

## **LUMINAIRE**

Rotation angle 330°
Swivel angle 90°
Weight 1.3 kg
Protection rating . class IP 20 . I
Luminaire colour stratowhite

## OPCJA

RAL-colours, NCS-colours (powder coating or wet spraying) on inquiry, surface alloys on inquiry, honeycomb louver

Surface-mounted luminaire with LED, rated life of the LED L80/B10 > 50000 h, colour rendering index CRI > 80, chromaticity tolerance 2 SDCM (initial), reflector with circular light distribution pattern, reflector pure aluminium 99,99% in MIRO-Silver®, segmented and faceted, exchangeable reflector unit in high-sheen black plastic, with glass cover, rotation angle 330°, swivel angle 90°, luminaire housing die-cast aluminium, powder-coated, stratowhite