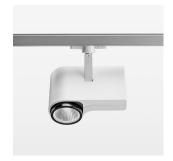

## **LUMINAIRE**

Rotation angle 330°
Swivel angle 90°
Weight 1.3 kg
Protection rating . class IP 20 . I
Luminaire colour stratowhite

## OPCJA

RAL-colours, NCS-colours (powder coating or wet spraying) on inquiry, surface alloys on inquiry, honeycomb louver

Surface-mounted luminaire with LED, rated life of the LED L80/B10 > 50000 h, colour rendering index CRI > 80, chromaticity tolerance 2 SDCM (initial), reflector with circular light distribution pattern, reflector pure aluminium 99,99% in MIRO-Silver®, segmented and faceted, exchangeable reflector unit in high-sheen black plastic, with glass cover, rotation angle 330°, swivel angle 90°, luminaire housing die-cast aluminium, powder-coated, stratowhite