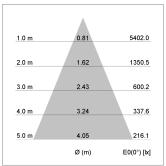

## LIGHT TECHNOLOGY

LED COB
Light colour 835
Luminous flux 3070 lm
System power 23 W
Luminaire Efficiency 131 lm/W
Reflector Flood
Beam angle 44°