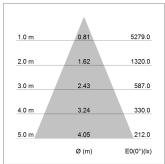

## LIGHT TECHNOLOGY

LED COB
Light colour 840
Luminous flux 3140 lm
System power 23 W
Luminaire Efficiency 134 lm/W
Reflector Flood
Beam angle 44°

Rotation angle 330°
Swivel angle 90°
Weight 1.3 kg
Protection rating . class IP 20 . I
Luminaire colour stratowhite