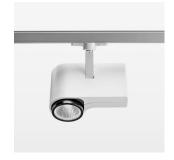

## **OPTIONAL**

RAL-colours, NCS-colours (powder coating or wet spraying) on inquiry, surface alloys on inquiry, honeycomb louver

Surface-mounted luminaire with LED, rated life of the LED L80/B10 > 50000 h, colour rendering index CRI > 80, chromaticity tolerance 2 SDCM (initial), , reflector with circular light distribution pattern, reflector pure aluminium 99,99% in MIRO-Silver®, segmented and faceted, exchangeable reflector unit in high-sheen black plastic, with glass cover, rotation angle 330°, swivel angle 90°, luminaire housing die-cast aluminium, powder-coated, stratowhite

Multiadapter black, inclusive driver unit: 220-240 V~ / 50-60 Hz, max. 95 luminaires per circuit (B16A fuse)

Note: All data are typical values. System features may change with product improvements due to technical advances. Errors excepted.