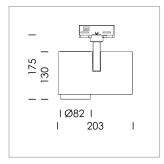

## LIGHT TECHNOLOGY

LED COB
Light colour 840
Luminous flux 3140 lm
System power 23 W
Luminaire Efficiency 134 lm/W
Reflector Flood
Beam angle 44°

Rotation angle 330°
Swivel angle 90°
Weight 1.3 kg
Protection rating . class IP 20 . I
Luminaire colour stratowhite

## **OPTIONAL**

RAL-colours, NCS-colours (powder coating or wet spraying) on inquiry, surface alloys on inquiry, honeycomb louver

Surface-mounted luminaire with LED, rated life of the LED L80/B10 > 50000 h, colour rendering index CRI > 80, chromaticity tolerance 2 SDCM (initial), , reflector with circular light distribution pattern, reflector pure aluminium 99,99% in MIRO-Silver®, segmented and faceted, exchangeable reflector unit in high-sheen black plastic, with glass cover, rotation angle 330°, swivel angle 90°, luminaire housing die-cast aluminium, powder-coated, stratowhite