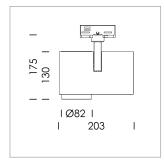

## **LUMINAIRE**

Rotation angle 330°
Swivel angle 90°
Weight 1.3 kg
Protection rating . class IP 20 . I
Luminaire colour stratowhite

## OPCJA

RAL-colours, NCS-colours (powder coating or wet spraying) on inquiry, surface alloys on inquiry, honeycomb louver

Surface-mounted luminaire with LED, rated life of the LED L80/B10 > 50000 h, colour rendering index CRI > 96, chromaticity tolerance 3 SDCM (initial), reflector with circular light distribution pattern, reflector pure aluminium 99,99% in MIRO-Silver®, segmented and faceted, exchangeable reflector unit in high-sheen black plastic, with glass cover, rotation angle 330°, swivel angle 90°, luminaire housing die-cast aluminium, powder-coated, stratowhite