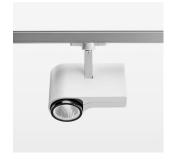

## **LUMINAIRE**

Rotation angle 330°
Swivel angle 90°
Weight 1.3 kg
Protection rating . class IP 20 . I
Luminaire colour stratowhite

## OPCJA

RAL-colours, NCS-colours (powder coating or wet spraying) on inquiry, surface alloys on inquiry, honeycomb louver

Surface-mounted luminaire with LED, rated life of the LED L80/B10 > 50000 h, colour rendering index CRI > 96, chromaticity tolerance 3 SDCM (initial), reflector with circular light distribution pattern, reflector pure aluminium 99,99% in MIRO-Silver®, segmented and faceted, exchangeable reflector unit in high-sheen black plastic, with glass cover, rotation angle 330°, swivel angle 90°, luminaire housing die-cast aluminium, powder-coated, stratowhite