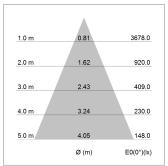

## LIGHT TECHNOLOGY

LED COB
Light colour BeCool
Luminous flux 2090 lm
System power 23 W
Luminaire Efficiency 91 lm/W
Reflector Flood
Beam angle 44°