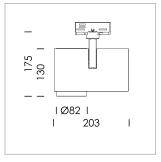

## **LUMINAIRE**

Rotation angle 330°
Swivel angle 90°
Weight 1.3 kg
Protection rating . class IP 20 . I
Luminaire colour stratowhite

## OPCJA

RAL-colours, NCS-colours (powder coating or wet spraying) on inquiry, surface alloys on inquiry, honeycomb louver

Surface-mounted luminaire with LED, rated life of the LED L80/B10 > 50000 h, chromaticity tolerance 2 SDCM (initial), , reflector with circular light distribution pattern, reflector pure aluminium 99,99% in MIRO-Silver®, segmented and faceted, exchangeable reflector unit in high-sheen black plastic, with glass cover, rotation angle 330°, swivel angle 90°, luminaire housing diecast aluminium, powder-coated, stratowhite