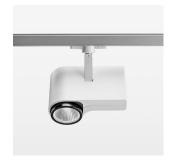

## OPCJA

RAL-colours, NCS-colours (powder coating or wet spraying) on inquiry, surface alloys on inquiry, honeycomb louver

Surface-mounted luminaire with LED, rated life of the LED L80/B10 > 50000 h, chromaticity tolerance 2 SDCM (initial), , reflector with circular light distribution pattern, reflector pure aluminium 99,99% in MIRO-Silver®, segmented and faceted, exchangeable reflector unit in high-sheen black plastic, with glass cover, rotation angle 330°, swivel angle 90°, luminaire housing diecast aluminium, powder-coated, stratowhite