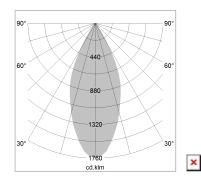

## LIGHT TECHNOLOGY

LED COB
Light colour Fish-Seafood
Luminous flux 1630 lm
System power 23 W
Luminaire Efficiency 70 lm/W
Reflector Flood
Beam angle 44°