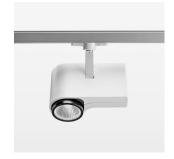

## OPCJA

RAL-colours, NCS-colours (powder coating or wet spraying) on inquiry, surface alloys on inquiry, honeycomb louver

Surface-mounted luminaire with LED, rated life of the LED L80/B10 > 50000 h, chromaticity tolerance 3 SDCM (initial), , reflector with circular light distribution pattern, reflector pure aluminium 99,99% in MIRO-Silver®, segmented and faceted, exchangeable reflector unit in high-sheen black plastic, with glass cover, rotation angle 330°, swivel angle 90°, luminaire housing diecast aluminium, powder-coated, stratowhite