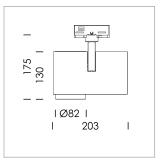

## **LUMINAIRE**

Rotation angle 330°
Swivel angle 90°
Weight 1.3 kg
Protection rating . class IP 20 . I
Luminaire colour stratowhite

## OPCJA

RAL-colours, NCS-colours (powder coating or wet spraying) on inquiry, surface alloys on inquiry, honeycomb louver

Surface-mounted luminaire with LED, rated life of the LED L80/B10 > 50000 h, chromaticity tolerance 3 SDCM (initial), , reflector with circular light distribution pattern, reflector pure aluminium 99,99% in MIRO-Silver®, segmented and faceted, exchangeable reflector unit in high-sheen black plastic, with glass cover, rotation angle 330°, swivel angle 90°, luminaire housing diecast aluminium, powder-coated, stratowhite