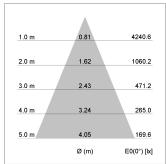

## LIGHT TECHNOLOGY

LED COB
Light colour GoldenBread
Luminous flux 2410 lm
System power 23 W
Luminaire Efficiency 105 lm/W
Reflector Flood
Beam angle 44°