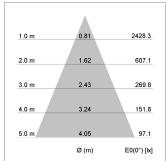

## LIGHT TECHNOLOGY

LED COB
Light colour SpecialMeat
Luminous flux 1380 lm
System power 23 W
Luminaire Efficiency 59 lm/W
Reflector Flood
Beam angle 44°