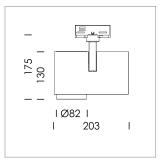

## **LUMINAIRE**

Rotation angle 330°
Swivel angle 90°
Weight 1.3 kg
Protection rating . class IP 20 . I
Luminaire colour stratowhite