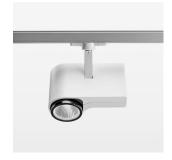

## OPCJA

RAL-colours, NCS-colours (powder coating or wet spraying) on inquiry, surface alloys on inquiry, honeycomb louver

Surface-mounted luminaire with LED, rated life of the LED L80/B10 > 50000 h, chromaticity tolerance 2 SDCM (initial), , reflector with circular light distribution pattern, reflector pure aluminium 99,99% in MIRO-Silver®, segmented and faceted, exchangeable reflector unit in high-sheen black plastic, with glass cover, rotation angle 330°, swivel angle 90°, luminaire housing diecast aluminium, powder-coated, stratowhite