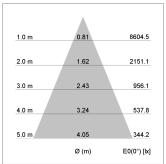

## LIGHT TECHNOLOGY

LED COB
Light colour 840
Luminous flux 4890 lm
System power 41 W
Luminaire Efficiency 119 lm/W
Reflector Flood
Beam angle 44°