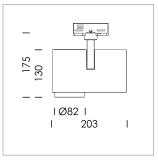

## **LUMINAIRE**

Rotation angle 330°
Swivel angle 90°
Weight 1.3 kg
Protection rating . class IP 20 . I
Luminaire colour stratosilver

## **OPTIONEEL**

RAL-colours, NCS-colours (powder coating or wet spraying) on inquiry, surface alloys on inquiry, honeycomb louver

Surface-mounted luminaire with LED, rated life of the LED L80/B10 > 50000 h, colour rendering index CRI > 80, chromaticity tolerance 2 SDCM (initial), reflector with circular light distribution pattern, reflector pure aluminium 99,99% in MIRO-Silver®, segmented and faceted, exchangeable reflector unit in high-sheen black plastic, with glass cover, rotation angle 330°, swivel angle 90°, luminaire housing die-cast aluminium, powder-coated, stratosilver