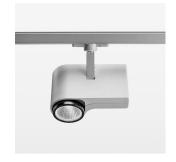

## **OPTIONEEL**

RAL-colours, NCS-colours (powder coating or wet spraying) on inquiry, surface alloys on inquiry, honeycomb louver

Surface-mounted luminaire with LED, rated life of the LED L80/B10 > 50000 h, colour rendering index CRI > 80, chromaticity tolerance 2 SDCM (initial), reflector with circular light distribution pattern, reflector pure aluminium 99,99% in MIRO-Silver®, segmented and faceted, exchangeable reflector unit in high-sheen black plastic, with glass cover, rotation angle 330°, swivel angle 90°, luminaire housing die-cast aluminium, powder-coated, stratosilver