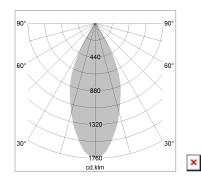

## LIGHT TECHNOLOGY

LED COB
Light colour BeCool
Luminous flux 3440 lm
System power 41 W
Luminaire Efficiency 84 lm/W
Reflector Flood
Beam angle 44°