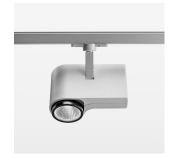

## **LUMINAIRE**

Rotation angle 330°
Swivel angle 90°
Weight 1.3 kg
Protection rating . class IP 20 . I
Luminaire colour stratosilver

## **OPTIONEEL**

RAL-colours, NCS-colours (powder coating or wet spraying) on inquiry, surface alloys on inquiry, honeycomb louver

Surface-mounted luminaire with LED, rated life of the LED L80/B10 > 50000 h, colour rendering index CRI > 96, chromaticity tolerance 3 SDCM (initial), reflector with circular light distribution pattern, reflector pure aluminium 99,99% in MIRO-Silver®, segmented and faceted, exchangeable reflector unit in high-sheen black plastic, with glass cover, rotation angle 330°, swivel angle 90°, luminaire housing die-cast aluminium, powder-coated, stratosilver