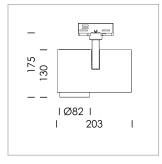

## **LUMINAIRE**

Rotation angle 330°
Swivel angle 90°
Weight 1.3 kg
Protection rating . class IP 20 . I
Luminaire colour stratosilver

## **OPTIONEEL**

RAL-colours, NCS-colours (powder coating or wet spraying) on inquiry, surface alloys on inquiry, honeycomb louver

Surface-mounted luminaire with LED, rated life of the LED L80/B10 > 50000 h, colour rendering index CRI > 96, chromaticity tolerance 3 SDCM (initial), reflector with circular light distribution pattern, reflector pure aluminium 99,99% in MIRO-Silver®, segmented and faceted, exchangeable reflector unit in high-sheen black plastic, with glass cover, rotation angle 330°, swivel angle 90°, luminaire housing die-cast aluminium, powder-coated, stratosilver