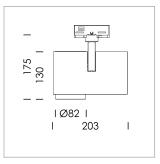

## **LUMINAIRE**

Rotation angle 330°
Swivel angle 90°
Weight 1.3 kg
Protection rating . class IP 20 . I
Luminaire colour stratosilver

## **OPTIONEEL**

RAL-colours, NCS-colours (powder coating or wet spraying) on inquiry, surface alloys on inquiry, honeycomb louver

Surface-mounted luminaire with LED, rated life of the LED L80/B10 > 50000 h, chromaticity tolerance 2 SDCM (initial), , reflector with circular light distribution pattern, reflector pure aluminium 99,99% in MIRO-Silver®, segmented and faceted, exchangeable reflector unit in high-sheen black plastic, with glass cover, rotation angle 330°, swivel angle 90°, luminaire housing diecast aluminium, powder-coated, stratosilver