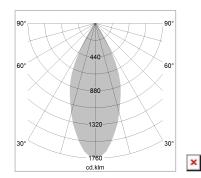

## LIGHT TECHNOLOGY

LED COB
Light colour Fish-Seafood
Luminous flux 2530 lm
System power 41 W
Luminaire Efficiency 62 lm/W
Reflector Flood
Beam angle 44°