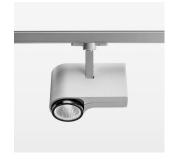

## **OPTIONEEL**

RAL-colours, NCS-colours (powder coating or wet spraying) on inquiry, surface alloys on inquiry, honeycomb louver

Surface-mounted luminaire with LED, rated life of the LED L80/B10 > 50000 h, chromaticity tolerance 2 SDCM (initial), , reflector with circular light distribution pattern, reflector pure aluminium 99,99% in MIRO-Silver®, segmented and faceted, exchangeable reflector unit in high-sheen black plastic, with glass cover, rotation angle 330°, swivel angle 90°, luminaire housing diecast aluminium, powder-coated, stratosilver