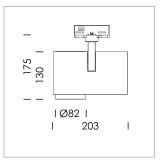

## **LUMINAIRE**

Rotation angle 330°
Swivel angle 90°
Weight 1.3 kg
Protection rating . class IP 20 . I
Luminaire colour stratosilver