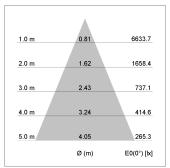

## LIGHT TECHNOLOGY

LED COB
Light colour GoldenBread
Luminous flux 3770 lm
System power 41 W
Luminaire Efficiency 92 lm/W
Reflector Flood
Beam angle 44°