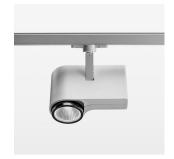

## **OPTIONEEL**

RAL-colours, NCS-colours (powder coating or wet spraying) on inquiry, surface alloys on inquiry, honeycomb louver

Surface-mounted luminaire with LED, rated life of the LED L80/B10 > 50000 h, chromaticity tolerance 3 SDCM (initial), , reflector with circular light distribution pattern, reflector pure aluminium 99,99% in MIRO-Silver®, segmented and faceted, exchangeable reflector unit in high-sheen black plastic, with glass cover, rotation angle 330°, swivel angle 90°, luminaire housing diecast aluminium, powder-coated, stratosilver