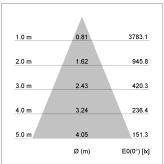

## LIGHT TECHNOLOGY

LED COB
Light colour SpecialMeat
Luminous flux 2150 lm
System power 41 W
Luminaire Efficiency 52 lm/W
Reflector Flood
Beam angle 44°