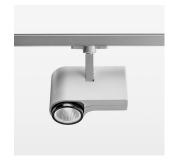

## **OPTIONEEL**

RAL-colours, NCS-colours (powder coating or wet spraying) on inquiry, surface alloys on inquiry, honeycomb louver

Surface-mounted luminaire with LED, rated life of the LED L80/B10 > 50000 h, chromaticity tolerance 2 SDCM (initial), , reflector with circular light distribution pattern, reflector pure aluminium 99,99% in MIRO-Silver®, segmented and faceted, exchangeable reflector unit in high-sheen black plastic, with glass cover, rotation angle 330°, swivel angle 90°, luminaire housing diecast aluminium, powder-coated, stratosilver

Multiadapter black, inclusive driver unit: 220-240 V~ / 50-60 Hz, max. 50 luminaires per circuit (B16A fuse)

Note: All data are typical values. System features may change with product improvements due to technical advances. Errors excepted.