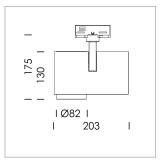

## **LUMINAIRE**

Rotation angle 330°
Swivel angle 90°
Weight 1.3 kg
Protection rating . class IP 20 . I
Luminaire colour stratosilver

## **OPTIONEEL**

RAL-colours, NCS-colours (powder coating or wet spraying) on inquiry, surface alloys on inquiry, honeycomb louver

Surface-mounted luminaire with LED, rated life of the LED L80/B10 > 50000 h, chromaticity tolerance 2 SDCM (initial), , reflector with circular light distribution pattern, reflector pure aluminium 99,99% in MIRO-Silver®, segmented and faceted, exchangeable reflector unit in high-sheen black plastic, with glass cover, rotation angle 330°, swivel angle 90°, luminaire housing diecast aluminium, powder-coated, stratosilver