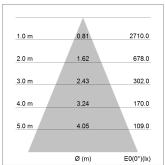

## LIGHT TECHNOLOGY

LED COB
Light colour Sun
Luminous flux 2450 lm
System power 41 W
Luminaire Efficiency 60 lm/W
Reflector Flood
Beam angle 44°