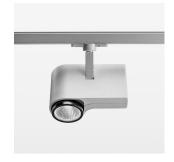

## **OPTIONEEL**

RAL-colours, NCS-colours (powder coating or wet spraying) on inquiry, surface alloys on inquiry, honeycomb louver

Surface-mounted luminaire with LED, rated life of the LED L80/B10 > 50000 h, chromaticity tolerance 3 SDCM (initial), , reflector with circular light distribution pattern, reflector pure aluminium 99,99% in MIRO-Silver®, segmented and faceted, exchangeable reflector unit in high-sheen black plastic, with glass cover, rotation angle 330°, swivel angle 90°, luminaire housing diecast aluminium, powder-coated, stratosilver