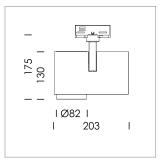

## **LUMINAIRE**

Rotation angle 330°
Swivel angle 90°
Weight 1.3 kg
Protection rating . class IP 20 . I
Luminaire colour stratosilver