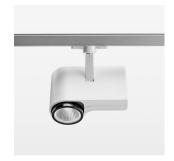

## **OPTIONEEL**

RAL-colours, NCS-colours (powder coating or wet spraying) on inquiry, surface alloys on inquiry, honeycomb louver

Surface-mounted luminaire with LED, rated life of the LED L80/B10 > 50000 h, colour rendering index CRI > 80, chromaticity tolerance 2 SDCM (initial), reflector with circular light distribution pattern, reflector pure aluminium 99,99% in MIRO-Silver®, segmented and faceted, exchangeable reflector unit in high-sheen black plastic, with glass cover, rotation angle 330°, swivel angle 90°, luminaire housing die-cast aluminium, powder-coated, stratowhite