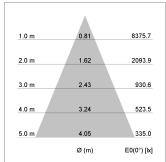

## LIGHT TECHNOLOGY

LED COB
Light colour 835
Luminous flux 4760 lm
System power 41 W
Luminaire Efficiency 116 lm/W
Reflector Flood
Beam angle 44°