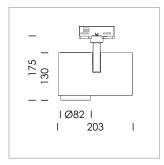

## **LUMINAIRE**

Rotation angle 330°
Swivel angle 90°
Weight 1.3 kg
Protection rating . class IP 20 . I
Luminaire colour stratowhite