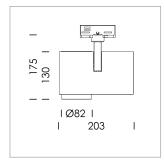

## **LUMINAIRE**

Rotation angle 330°
Swivel angle 90°
Weight 1.3 kg
Protection rating . class IP 20 . I
Luminaire colour stratowhite

## **OPTIONEEL**

RAL-colours, NCS-colours (powder coating or wet spraying) on inquiry, surface alloys on inquiry, honeycomb louver

Surface-mounted luminaire with LED, rated life of the LED L80/B10 > 50000 h, colour rendering index CRI > 90, chromaticity tolerance 2 SDCM (initial), reflector with circular light distribution pattern, reflector pure aluminium 99,99% in MIRO-Silver®, segmented and faceted, exchangeable reflector unit in high-sheen black plastic, with glass cover, rotation angle 330°, swivel angle 90°, luminaire housing die-cast aluminium, powder-coated, stratowhite