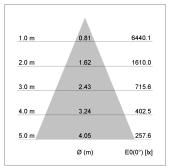

## LIGHT TECHNOLOGY

LED COB
Light colour 927
Luminous flux 3660 lm
System power 41 W
Luminaire Efficiency 89 lm/W
Reflector Flood
Beam angle 44°