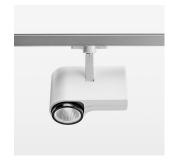

## Ontero ID

Article number: 20700126

## **LUMINAIRE**

Rotation angle 330°
Swivel angle 90°
Weight 1.3 kg
Protection rating . class IP 20 . I
Luminaire colour stratowhite

## **OPTIONEEL**

RAL-colours, NCS-colours (powder coating or wet spraying) on inquiry, surface alloys on inquiry, honeycomb louver

Surface-mounted luminaire with LED, rated life of the LED L80/B10 > 50000 h, colour rendering index CRI > 90, chromaticity tolerance 2 SDCM (initial), reflector with circular light distribution pattern, reflector pure aluminium 99,99% in MIRO-Silver®, segmented and faceted, exchangeable reflector unit in high-sheen black plastic, with glass cover, rotation angle 330°, swivel angle 90°, luminaire housing die-cast aluminium, powder-coated, stratowhite