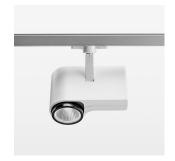

## **LUMINAIRE**

Rotation angle 330°
Swivel angle 90°
Weight 1.3 kg
Protection rating . class IP 20 . I
Luminaire colour stratowhite

## **OPTIONEEL**

RAL-colours, NCS-colours (powder coating or wet spraying) on inquiry, surface alloys on inquiry, honeycomb louver

Surface-mounted luminaire with LED, rated life of the LED L80/B10 > 50000 h, colour rendering index CRI > 96, chromaticity tolerance 3 SDCM (initial), reflector with circular light distribution pattern, reflector pure aluminium 99,99% in MIRO-Silver®, segmented and faceted, exchangeable reflector unit in high-sheen black plastic, with glass cover, rotation angle 330°, swivel angle 90°, luminaire housing die-cast aluminium, powder-coated, stratowhite