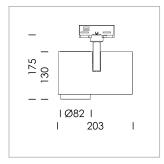

## **LUMINAIRE**

Rotation angle 330°
Swivel angle 90°
Weight 1.3 kg
Protection rating . class IP 20 . I
Luminaire colour stratowhite

## **OPTIONEEL**

RAL-colours, NCS-colours (powder coating or wet spraying) on inquiry, surface alloys on inquiry, honeycomb louver

Surface-mounted luminaire with LED, rated life of the LED L80/B10 > 50000 h, colour rendering index CRI > 96, chromaticity tolerance 3 SDCM (initial), reflector with circular light distribution pattern, reflector pure aluminium 99,99% in MIRO-Silver®, segmented and faceted, exchangeable reflector unit in high-sheen black plastic, with glass cover, rotation angle 330°, swivel angle 90°, luminaire housing die-cast aluminium, powder-coated, stratowhite