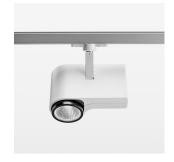

## **LUMINAIRE**

Rotation angle 330°
Swivel angle 90°
Weight 1.3 kg
Protection rating . class IP 20 . I
Luminaire colour stratowhite

## **OPTIONEEL**

RAL-colours, NCS-colours (powder coating or wet spraying) on inquiry, surface alloys on inquiry, honeycomb louver

Surface-mounted luminaire with LED, rated life of the LED L80/B10 > 50000 h, colour rendering index CRI > 90, chromaticity tolerance 2 SDCM (initial), reflector with circular light distribution pattern, reflector pure aluminium 99,99% in MIRO-Silver®, segmented and faceted, exchangeable reflector unit in high-sheen black plastic, with glass cover, rotation angle 330°, swivel angle 90°, luminaire housing die-cast aluminium, powder-coated, stratowhite