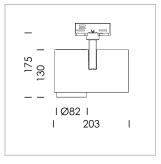

## **LUMINAIRE**

Rotation angle 330°
Swivel angle 90°
Weight 1.3 kg
Protection rating . class IP 20 . I
Luminaire colour stratowhite

## **OPTIONEEL**

RAL-colours, NCS-colours (powder coating or wet spraying) on inquiry, surface alloys on inquiry, honeycomb louver

Surface-mounted luminaire with LED, rated life of the LED L80/B10 > 50000 h, colour rendering index CRI > 90, chromaticity tolerance 2 SDCM (initial), reflector with circular light distribution pattern, reflector pure aluminium 99,99% in MIRO-Silver®, segmented and faceted, exchangeable reflector unit in high-sheen black plastic, with glass cover, rotation angle 330°, swivel angle 90°, luminaire housing die-cast aluminium, powder-coated, stratowhite