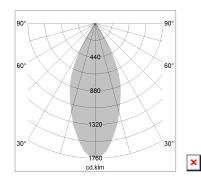

## LIGHT TECHNOLOGY

LED COB
Light colour PearlWhite
Luminous flux 3860 lm
System power 41 W
Luminaire Efficiency 94 lm/W
Reflector Flood
Beam angle 44°