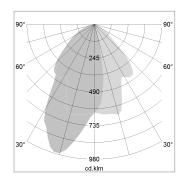

## LIGHT TECHNOLOGY

LED COB
Light colour SpecialMeat
Luminous flux 960 lm
System power 15 W
Luminaire Efficiency 72 lm/W
Reflector WallBeam