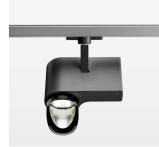

## **LUMINAIRE**

Rotation angle 330°
Swivel angle 90°
Weight 1.3 kg
Protection rating . class IP 20 . I
Luminaire colour stratoblack

## **OPTIONAL**

RAL-colours, NCS-colours (powder coating or wet spraying) on inquiry, surface alloys on inquiry, honeycomb louver

Surface-mounted luminaire with LED, rated life of the LED L80/B10 > 50000 h, chromaticity tolerance 2 SDCM (initial), reflector with asymmetrical light distribution pattern, primary reflector and kick reflector 99% pure aluminium in MIRO-Silver®, attachment with kick reflector to the ceiling approach of the light cone, exchangeable reflector unit in high-sheen black plastic, with glass cover, rotation angle 330°, swivel angle 90°, luminaire housing die-cast aluminium, powder-coated, stratoblack