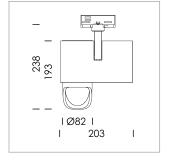

## **LUMINAIRE**

Rotation angle 330°
Swivel angle 90°
Weight 1.3 kg
Protection rating . class IP 20 . I
Luminaire colour stratoblack

## **OPTIONAL**

RAL-colours, NCS-colours (powder coating or wet spraying) on inquiry, surface alloys on inquiry, honeycomb louver

Surface-mounted luminaire with LED, rated life of the LED L80/B10 > 50000 h, chromaticity tolerance 2 SDCM (initial), reflector with asymmetrical light distribution pattern, primary reflector and kick reflector 99% pure aluminium in MIRO-Silver®, attachment with kick reflector to the ceiling approach of the light cone, exchangeable reflector unit in high-sheen black plastic, with glass cover, rotation angle 330°, swivel angle 90°, luminaire housing die-cast aluminium, powder-coated, stratoblack