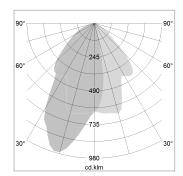

## LIGHT TECHNOLOGY

LED COB
Light colour 835
Luminous flux 2130 lm
System power 15 W
Luminaire Efficiency 160 lm/W
Reflector WallBeam

## **OPTIONAL**

RAL-colours, NCS-colours (powder coating or wet spraying) on inquiry, surface alloys on inquiry, honeycomb louver

Surface-mounted luminaire with LED, rated life of the LED L80/B10 > 50000 h, colour rendering index CRI > 80, chromaticity tolerance 2 SDCM (initial), reflector with asymmetrical light distribution pattern, primary reflector and kick reflector 99% pure aluminium in MIRO-Silver®, attachment with kick reflector to the ceiling approach of the light cone, exchangeable reflector unit in high-sheen black plastic, with glass cover, rotation angle 330°, swivel angle 90°, luminaire housing die-cast aluminium, powder-coated, stratosilver