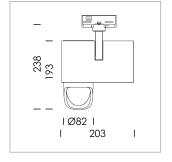

## **LUMINAIRE**

Rotation angle 330°
Swivel angle 90°
Weight 1.3 kg
Protection rating . class IP 20 . I
Luminaire colour stratosilver

## **OPTIONAL**

RAL-colours, NCS-colours (powder coating or wet spraying) on inquiry, surface alloys on inquiry, honeycomb louver

Surface-mounted luminaire with LED, rated life of the LED L80/B10 > 50000 h, colour rendering index CRI > 80, chromaticity tolerance 2 SDCM (initial), reflector with asymmetrical light distribution pattern, primary reflector and kick reflector 99% pure aluminium in MIRO-Silver®, attachment with kick reflector to the ceiling approach of the light cone, exchangeable reflector unit in high-sheen black plastic, with glass cover, rotation angle 330°, swivel angle 90°, luminaire housing die-cast aluminium, powder-coated, stratosilver