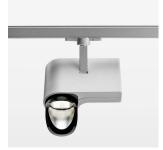

## **LUMINAIRE**

Rotation angle 330°
Swivel angle 90°
Weight 1.3 kg
Protection rating . class IP 20 . I
Luminaire colour stratosilver

## **OPTIONAL**

RAL-colours, NCS-colours (powder coating or wet spraying) on inquiry, surface alloys on inquiry, honeycomb louver

Surface-mounted luminaire with LED, rated life of the LED L80/B10 > 50000 h, colour rendering index CRI > 80, chromaticity tolerance 2 SDCM (initial), reflector with asymmetrical light distribution pattern, primary reflector and kick reflector 99% pure aluminium in MIRO-Silver®, attachment with kick reflector to the ceiling approach of the light cone, exchangeable reflector unit in high-sheen black plastic, with glass cover, rotation angle 330°, swivel angle 90°, luminaire housing die-cast aluminium, powder-coated, stratosilver