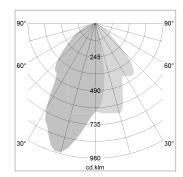

## LIGHT TECHNOLOGY

LED COB
Light colour Fish-Seafood
Luminous flux 2490 lm
System power 41 W
Luminaire Efficiency 61 lm/W
Reflector WallBeam

## **OPTIONAL**

RAL-colours, NCS-colours (powder coating or wet spraying) on inquiry, surface alloys on inquiry, honeycomb louver

Surface-mounted luminaire with LED, rated life of the LED L80/B10 > 50000 h, chromaticity tolerance 2 SDCM (initial), reflector with asymmetrical light distribution pattern, primary reflector and kick reflector 99% pure aluminium in MIRO-Silver®, attachment with kick reflector to the ceiling approach of the light cone, exchangeable reflector unit in high-sheen black plastic, with glass cover, rotation angle 330°, swivel angle 90°, luminaire housing die-cast aluminium, powder-coated, stratowhite