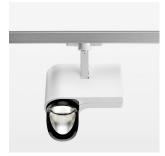

## **OPTIONAL**

RAL-colours, NCS-colours (powder coating or wet spraying) on inquiry, surface alloys on inquiry, honeycomb louver

Surface-mounted luminaire with LED, rated life of the LED L80/B10 > 50000 h, chromaticity tolerance 2 SDCM (initial), reflector with asymmetrical light distribution pattern, primary reflector and kick reflector 99% pure aluminium in MIRO-Silver®, attachment with kick reflector to the ceiling approach of the light cone, exchangeable reflector unit in high-sheen black plastic, with glass cover, rotation angle 330°, swivel angle 90°, luminaire housing die-cast aluminium, powder-coated, stratowhite