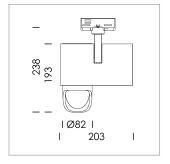

## **LUMINAIRE**

Rotation angle 330°
Swivel angle 90°
Weight 1.3 kg
Protection rating . class IP 20 . I
Luminaire colour stratowhite

## **OPTIONAL**

RAL-colours, NCS-colours (powder coating or wet spraying) on inquiry, surface alloys on inquiry, honeycomb louver

Surface-mounted luminaire with LED, rated life of the LED L80/B10 > 50000 h, chromaticity tolerance 2 SDCM (initial), reflector with asymmetrical light distribution pattern, primary reflector and kick reflector 99% pure aluminium in MIRO-Silver®, attachment with kick reflector to the ceiling approach of the light cone, exchangeable reflector unit in high-sheen black plastic, with glass cover, rotation angle 330°, swivel angle 90°, luminaire housing die-cast aluminium, powder-coated, stratowhite