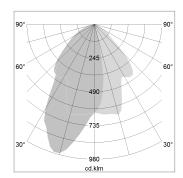

## LIGHT TECHNOLOGY

LED COB
Light colour SpecialMeat
Luminous flux 2110 lm
System power 41 W
Luminaire Efficiency 51 lm/W
Reflector WallBeam