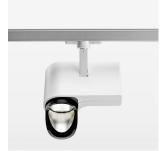

## **OPTIONEEL**

RAL-colours, NCS-colours (powder coating or wet spraying) on inquiry, surface alloys on inquiry, honeycomb louver

Surface-mounted luminaire with LED, rated life of the LED L80/B10 > 50000 h, chromaticity tolerance 2 SDCM (initial), reflector with asymmetrical light distribution pattern, primary reflector and kick reflector 99% pure aluminium in MIRO-Silver®, attachment with kick reflector to the ceiling approach of the light cone, exchangeable reflector unit in high-sheen black plastic, with glass cover, rotation angle 330°, swivel angle 90°, luminaire housing die-cast aluminium, powder-coated, stratowhite