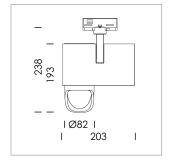

## **LUMINAIRE**

Rotation angle 330°
Swivel angle 90°
Weight 1.3 kg
Protection rating . class IP 20 . I
Luminaire colour stratowhite

## **OPTIONEEL**

RAL-colours, NCS-colours (powder coating or wet spraying) on inquiry, surface alloys on inquiry, honeycomb louver

Surface-mounted luminaire with LED, rated life of the LED L80/B10 > 50000 h, chromaticity tolerance 2 SDCM (initial), reflector with asymmetrical light distribution pattern, primary reflector and kick reflector 99% pure aluminium in MIRO-Silver®, attachment with kick reflector to the ceiling approach of the light cone, exchangeable reflector unit in high-sheen black plastic, with glass cover, rotation angle 330°, swivel angle 90°, luminaire housing die-cast aluminium, powder-coated, stratowhite