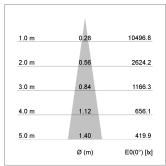

## LIGHT TECHNOLOGY

LED COB
Light colour PearlWhite
Luminous flux 1590 lm
System power 15 W
Luminaire Efficiency 106 lm/W
Reflector Spot
Beam angle 20°