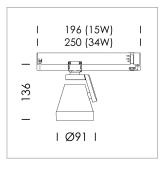

## **LUMINAIRE**

Rotation angle 330°
Swivel angle +85°/-85°
Weight 0.54 kg
Protection rating . class IP 20 . II
Luminaire colour stratoblack

## **OPTIONAL**

RAL-colours, NCS-colours (powder coating or wet spraying) on inquiry (only luminaire head and holding arm), surface alloys on inquiry, Casambi on inquiry, honeycomb louver, blends

Surface-mounted luminaire with LED, rated life of the LED L80/B10 > 50000 h, colour rendering index CRI > 90, chromaticity tolerance 2 SDCM (initial), reflector with circular light distribution pattern, reflector pure aluminium 99,99% in MIRO-Silver®, rotation angle 330°, swivel angle +85°/-85°, luminaire head/retention arm die-cast aluminium, powder-coated, stratoblack