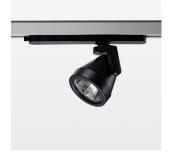

## Ontero XR

Article number: 20530007

## **LUMINAIRE**

Rotation angle 330°
Swivel angle +85°/-85°
Weight 0.54 kg
Protection rating . class IP 20 . II
Luminaire colour stratoblack

## **OPTIONAL**

RAL-colours, NCS-colours (powder coating or wet spraying) on inquiry (only luminaire head and holding arm), surface alloys on inquiry, Casambi on inquiry, honeycomb louver, blends

Surface-mounted luminaire with LED, rated life of the LED L80/B10 > 50000 h, colour rendering index CRI > 90, chromaticity tolerance 2 SDCM (initial), reflector with circular light distribution pattern, reflector pure aluminium 99,99% in MIRO-Silver®, rotation angle 330°, swivel angle +85°/-85°, luminaire head/retention arm die-cast aluminium, powder-coated, stratoblack