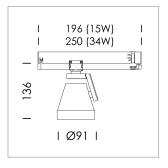

## LIGHT TECHNOLOGY

LED COB
Light colour BeCool
Luminous flux 1330 lm
System power 15 W
Luminaire Efficiency 89 lm/W
Reflector Spot
Beam angle 20°

## **LUMINAIRE**

Rotation angle 330°
Swivel angle +85°/-85°
Weight 0.54 kg
Protection rating . class IP 20 . II
Luminaire colour stratowhite

## **OPTIONAL**

RAL-colours, NCS-colours (powder coating or wet spraying) on inquiry (only luminaire head and holding arm), surface alloys on inquiry, Casambi on inquiry, honeycomb louver, blends

Surface-mounted luminaire with LED, rated life of the LED L80/B10 > 50000 h, colour rendering index CRI > 96, chromaticity tolerance 3 SDCM (initial), reflector with circular light distribution pattern, reflector pure aluminium 99,99% in MIRO-Silver®, rotation angle 330°, swivel angle +85°/-85°, luminaire head/retention arm die-cast aluminium, powder-coated, stratowhite