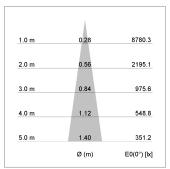

## LIGHT TECHNOLOGY

LED COB
Light colour BeCool
Luminous flux 1330 lm
System power 15 W
Luminaire Efficiency 89 lm/W
Reflector Spot
Beam angle 20°