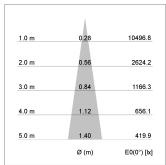

## LIGHT TECHNOLOGY

LED COB
Light colour PearlWhite
Luminous flux 1590 lm
System power 15 W
Luminaire Efficiency 106 lm/W
Reflector Spot
Beam angle 20°