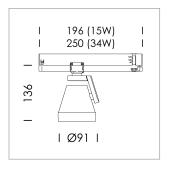

## **LUMINAIRE**

Rotation angle 330°
Swivel angle +85° / -85°
Weight 0.54 kg
Protection rating . class IP 20 . II
Luminaire colour stratowhite

## **OPTIONAL**

RAL-colours, NCS-colours (powder coating or wet spraying) on inquiry (only luminaire head and holding arm), surface alloys on inquiry, Casambi on inquiry, honeycomb louver, blends

Surface-mounted luminaire with LED, rated life of the LED L80/B10 > 50000 h, colour rendering index CRI > 90, chromaticity tolerance 2 SDCM (initial), reflector with circular light distribution pattern, reflector pure aluminium 99,99% in MIRO-Silver®, rotation angle 330°, swivel angle +85°/-85°, luminaire head/retention arm die-cast aluminium, powder-coated, stratowhite