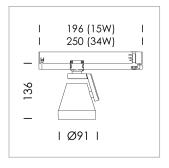

## **LUMINAIRE**

Rotation angle 330°
Swivel angle +85°/-85°
Weight 0.54 kg
Protection rating . class IP 20 . II
Luminaire colour stratoblack

## **OPTIONAL**

RAL-colours, NCS-colours (powder coating or wet spraying) on inquiry (only luminaire head and holding arm), surface alloys on inquiry, Casambi on inquiry, honeycomb louver, blends

Surface-mounted luminaire with LED, rated life of the LED L80/B10 > 50000 h, colour rendering index CRI > 90, chromaticity tolerance 2 SDCM (initial), reflector with circular light distribution pattern, reflector pure aluminium 99,99% in MIRO-Silver®, rotation angle 330°, swivel angle +85°/-85°, luminaire head/retention arm die-cast aluminium, powder-coated, stratoblack