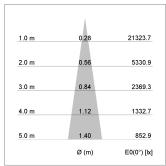

## LIGHT TECHNOLOGY

LED COB
Light colour PearlWhite
Luminous flux 3230 lm
System power 34 W
Luminaire Efficiency 95 lm/W
Reflector Spot
Beam angle 20°