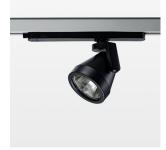

## Ontero XR

Article number: 20530028

## **LUMINAIRE**

Rotation angle 330°
Swivel angle +85°/-85°
Weight 0.54 kg
Protection rating . class IP 20 . II
Luminaire colour stratoblack

## **OPTIONAL**

RAL-colours, NCS-colours (powder coating or wet spraying) on inquiry (only luminaire head and holding arm), surface alloys on inquiry, Casambi on inquiry, honeycomb louver, blends

Surface-mounted luminaire with LED, rated life of the LED L80/B10 > 50000 h, colour rendering index CRI > 90, chromaticity tolerance 2 SDCM (initial), reflector with circular light distribution pattern, reflector pure aluminium 99,99% in MIRO-Silver®, rotation angle 330°, swivel angle +85°/-85°, luminaire head/retention arm die-cast aluminium, powder-coated, stratoblack