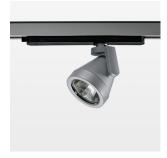

## Ontero XR

Article number: 20530034

## LIGHT TECHNOLOGY

LED COB
Light colour BeCool
Luminous flux 2810 lm
System power 34 W
Luminaire Efficiency 83 lm/W
Reflector Spot
Beam angle 20°

## **LUMINAIRE**

Rotation angle 330°
Swivel angle +85° / -85°
Weight 0.54 kg
Protection rating . class IP 20 . II
Luminaire colour stratosilver

## **OPTIONAL**

RAL-colours, NCS-colours (powder coating or wet spraying) on inquiry (only luminaire head and holding arm), surface alloys on inquiry, Casambi on inquiry, honeycomb louver, blends

Surface-mounted luminaire with LED, rated life of the LED L80/B10 > 50000 h, colour rendering index CRI > 96, chromaticity tolerance 3 SDCM (initial), reflector with circular light distribution pattern, reflector pure aluminium 99,99% in MIRO-Silver®, rotation angle 330°, swivel angle +85°/-85°, luminaire head/retention arm die-cast aluminium, powder-coated, stratosilver