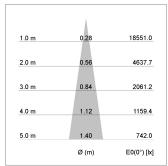

## LIGHT TECHNOLOGY

LED COB
Light colour BeCool
Luminous flux 2810 lm
System power 34 W
Luminaire Efficiency 83 lm/W
Reflector Spot
Beam angle 20°