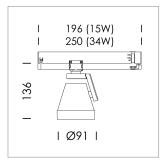

## Ontero XR

Article number: 20530034

## LIGHT TECHNOLOGY

LED COB
Light colour BeCool
Luminous flux 2810 lm
System power 34 W
Luminaire Efficiency 83 lm/W
Reflector Spot
Beam angle 20°

## **LUMINAIRE**

Rotation angle 330°
Swivel angle +85° / -85°
Weight 0.54 kg
Protection rating . class IP 20 . II
Luminaire colour stratosilver

## **OPTIONAL**

RAL-colours, NCS-colours (powder coating or wet spraying) on inquiry (only luminaire head and holding arm), surface alloys on inquiry, Casambi on inquiry, honeycomb louver, blends

Surface-mounted luminaire with LED, rated life of the LED L80/B10 > 50000 h, colour rendering index CRI > 96, chromaticity tolerance 3 SDCM (initial), reflector with circular light distribution pattern, reflector pure aluminium 99,99% in MIRO-Silver®, rotation angle 330°, swivel angle +85°/-85°, luminaire head/retention arm die-cast aluminium, powder-coated, stratosilver