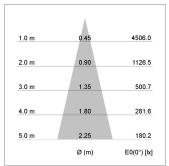

## LIGHT TECHNOLOGY

LED COB
Light colour BeCool
Luminous flux 1300 lm
System power 15 W
Luminaire Efficiency 87 lm/W
Reflector Medium
Beam angle 24°