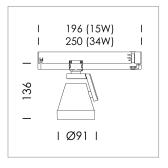

## **LUMINAIRE**

Rotation angle 330°
Swivel angle +85° / -85°
Weight 0.54 kg
Protection rating . class IP 20 . II
Luminaire colour stratoblack

## **OPTIONAL**

RAL-colours, NCS-colours (powder coating or wet spraying) on inquiry (only luminaire head and holding arm), surface alloys on inquiry, Casambi on inquiry, honeycomb louver, blends

Surface-mounted luminaire with LED, rated life of the LED L80/B10 > 50000 h, colour rendering index CRI > 96, chromaticity tolerance 3 SDCM (initial), reflector with circular light distribution pattern, reflector pure aluminium 99,99% in MIRO-Silver®, rotation angle 330°, swivel angle +85°/-85°, luminaire head/retention arm die-cast aluminium, powder-coated, stratoblack