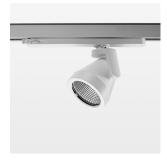

## Ontero XR

Article number: 20540019

## **OPTIONEEL**

RAL-colours, NCS-colours (powder coating or wet spraying) on inquiry (only luminaire head and holding arm), surface alloys on inquiry, Casambi on inquiry, honeycomb louver, blends

Surface-mounted luminaire with LED, rated life of the LED L80/B10 > 50000 h, colour rendering index CRI > 96, chromaticity tolerance 2 SDCM (initial), reflector with circular light distribution pattern, reflector pure aluminium 99,99% in MIRO-Silver®, rotation angle 330°, swivel angle +85°/-85°, luminaire head/retention arm die-cast aluminium, powder-coated, stratowhite