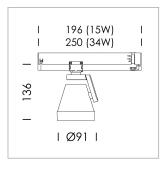

## **LUMINAIRE**

Rotation angle 330°
Swivel angle +85° / -85°
Weight 0.54 kg
Protection rating . class IP 20 . II
Luminaire colour stratowhite

## **OPTIONEEL**

RAL-colours, NCS-colours (powder coating or wet spraying) on inquiry (only luminaire head and holding arm), surface alloys on inquiry, Casambi on inquiry, honeycomb louver, blends

Surface-mounted luminaire with LED, rated life of the LED L80/B10 > 50000 h, colour rendering index CRI > 96, chromaticity tolerance 2 SDCM (initial), reflector with circular light distribution pattern, reflector pure aluminium 99,99% in MIRO-Silver®, rotation angle 330°, swivel angle +85°/-85°, luminaire head/retention arm die-cast aluminium, powder-coated, stratowhite