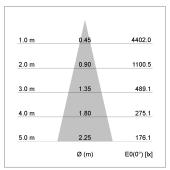

## LIGHT TECHNOLOGY

LED COB
Light colour BeColor
Luminous flux 1270 lm
System power 15 W
Luminaire Efficiency 85 lm/W
Reflector Medium
Beam angle 24°