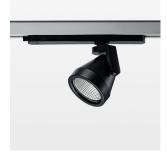

## Ontero XR

Article number: 20540027

## **LUMINAIRE**

Rotation angle 330°
Swivel angle +85° / -85°
Weight 0.54 kg
Protection rating . class IP 20 . II
Luminaire colour stratoblack

## **OPTIONAL**

RAL-colours, NCS-colours (powder coating or wet spraying) on inquiry (only luminaire head and holding arm), surface alloys on inquiry, Casambi on inquiry, honeycomb louver, blends

Surface-mounted luminaire with LED, rated life of the LED L80/B10 > 50000 h, colour rendering index CRI > 96, chromaticity tolerance 3 SDCM (initial), reflector with circular light distribution pattern, reflector pure aluminium 99,99% in MIRO-Silver®, rotation angle 330°, swivel angle +85°/-85°, luminaire head/retention arm die-cast aluminium, powder-coated, stratoblack