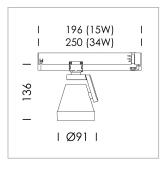

## Ontero XR

Article number: 20540027

## LIGHT TECHNOLOGY

LED COB
Light colour BeCool
Luminous flux 2750 lm
System power 34 W
Luminaire Efficiency 81 lm/W
Reflector Medium
Beam angle 24°

## **LUMINAIRE**

Rotation angle 330°
Swivel angle +85° / -85°
Weight 0.54 kg
Protection rating . class IP 20 . II
Luminaire colour stratoblack

## **OPTIONAL**

RAL-colours, NCS-colours (powder coating or wet spraying) on inquiry (only luminaire head and holding arm), surface alloys on inquiry, Casambi on inquiry, honeycomb louver, blends

Surface-mounted luminaire with LED, rated life of the LED L80/B10 > 50000 h, colour rendering index CRI > 96, chromaticity tolerance 3 SDCM (initial), reflector with circular light distribution pattern, reflector pure aluminium 99,99% in MIRO-Silver®, rotation angle 330°, swivel angle +85°/-85°, luminaire head/retention arm die-cast aluminium, powder-coated, stratoblack