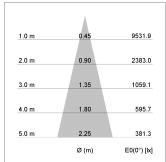

## LIGHT TECHNOLOGY

LED COB
Light colour BeCool
Luminous flux 2750 lm
System power 34 W
Luminaire Efficiency 81 lm/W
Reflector Medium
Beam angle 24°