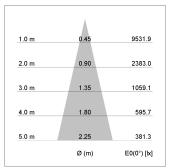

## LIGHT TECHNOLOGY

LED COB
Light colour BeCool
Luminous flux 2750 lm
System power 34 W
Luminaire Efficiency 81 lm/W
Reflector Medium
Beam angle 24°