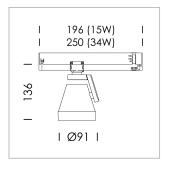

## **LUMINAIRE**

Rotation angle 330°
Swivel angle +85° / -85°
Weight 0.54 kg
Protection rating . class IP 20 . II
Luminaire colour stratosilver

## **OPTIONAL**

RAL-colours, NCS-colours (powder coating or wet spraying) on inquiry (only luminaire head and holding arm), surface alloys on inquiry, Casambi on inquiry, honeycomb louver, blends

Surface-mounted luminaire with LED, rated life of the LED L80/B10 > 50000 h, colour rendering index CRI > 96, chromaticity tolerance 3 SDCM (initial), reflector with circular light distribution pattern, reflector pure aluminium 99,99% in MIRO-Silver®, rotation angle 330°, swivel angle +85°/-85°, luminaire head/retention arm die-cast aluminium, powder-coated, stratosilver