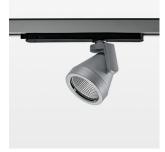

## Ontero XR

Article number: 20540034

## LIGHT TECHNOLOGY

LED COB
Light colour BeCool
Luminous flux 2750 lm
System power 34 W
Luminaire Efficiency 81 lm/W
Reflector Medium
Beam angle 24°

## **LUMINAIRE**

Rotation angle 330°
Swivel angle +85° / -85°
Weight 0.54 kg
Protection rating . class IP 20 . II
Luminaire colour stratosilver

## **OPTIONAL**

RAL-colours, NCS-colours (powder coating or wet spraying) on inquiry (only luminaire head and holding arm), surface alloys on inquiry, Casambi on inquiry, honeycomb louver, blends

Surface-mounted luminaire with LED, rated life of the LED L80/B10 > 50000 h, colour rendering index CRI > 96, chromaticity tolerance 3 SDCM (initial), reflector with circular light distribution pattern, reflector pure aluminium 99,99% in MIRO-Silver®, rotation angle 330°, swivel angle +85°/-85°, luminaire head/retention arm die-cast aluminium, powder-coated, stratosilver