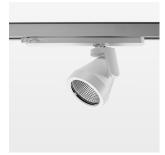

## Ontero XR

Article number: 20550020

## **OPTIONAL**

RAL-colours, NCS-colours (powder coating or wet spraying) on inquiry (only luminaire head and holding arm), surface alloys on inquiry, Casambi on inquiry, blends

Surface-mounted luminaire with LED, rated life of the LED L80/B10 > 50000 h, colour rendering index CRI > 96, chromaticity tolerance 3 SDCM (initial), reflector with circular light distribution pattern, reflector pure aluminium 99,99% in MIRO-Silver®, rotation angle 330°, swivel angle +85°/-85°, luminaire head/retention arm die-cast aluminium, powder-coated, stratowhite