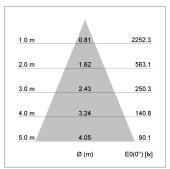

## LIGHT TECHNOLOGY

LED COB
Light colour BeCool
Luminous flux 1280 lm
System power 15 W
Luminaire Efficiency 85 lm/W
Reflector Flood
Beam angle 40°