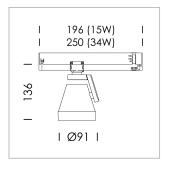

## **LUMINAIRE**

Rotation angle 330°
Swivel angle +85° / -85°
Weight 0.54 kg
Protection rating . class IP 20 . II
Luminaire colour stratowhite

## **OPTIONAL**

RAL-colours, NCS-colours (powder coating or wet spraying) on inquiry (only luminaire head and holding arm), surface alloys on inquiry, Casambi on inquiry, blends

Surface-mounted luminaire with LED, rated life of the LED L80/B10 > 50000 h, colour rendering index CRI > 96, chromaticity tolerance 3 SDCM (initial), reflector with circular light distribution pattern, reflector pure aluminium 99,99% in MIRO-Silver®, rotation angle 330°, swivel angle +85°/-85°, luminaire head/retention arm die-cast aluminium, powder-coated, stratowhite