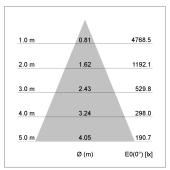

## LIGHT TECHNOLOGY

LED COB
Light colour BeCool
Luminous flux 2710 lm
System power 34 W
Luminaire Efficiency 80 lm/W
Reflector Flood
Beam angle 40°