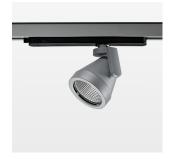

## Ontero XR

Article number: 20550034

## **OPTIONAL**

RAL-colours, NCS-colours (powder coating or wet spraying) on inquiry (only luminaire head and holding arm), surface alloys on inquiry, Casambi on inquiry, blends

Surface-mounted luminaire with LED, rated life of the LED L80/B10 > 50000 h, colour rendering index CRI > 96, chromaticity tolerance 3 SDCM (initial), reflector with circular light distribution pattern, reflector pure aluminium 99,99% in MIRO-Silver®, rotation angle 330°, swivel angle +85°/-85°, luminaire head/retention arm die-cast aluminium, powder-coated, stratosilver