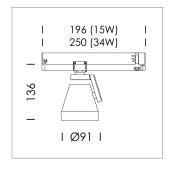

## **LUMINAIRE**

Rotation angle 330°
Swivel angle +85° / -85°
Weight 0.54 kg
Protection rating . class IP 20 . II
Luminaire colour stratosilver

## **OPTIONAL**

RAL-colours, NCS-colours (powder coating or wet spraying) on inquiry (only luminaire head and holding arm), surface alloys on inquiry, Casambi on inquiry, blends

Surface-mounted luminaire with LED, rated life of the LED L80/B10 > 50000 h, colour rendering index CRI > 96, chromaticity tolerance 3 SDCM (initial), reflector with circular light distribution pattern, reflector pure aluminium 99,99% in MIRO-Silver®, rotation angle 330°, swivel angle +85°/-85°, luminaire head/retention arm die-cast aluminium, powder-coated, stratosilver