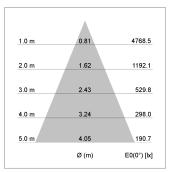

## LIGHT TECHNOLOGY

LED COB
Light colour BeCool
Luminous flux 2710 lm
System power 34 W
Luminaire Efficiency 80 lm/W
Reflector Flood
Beam angle 40°