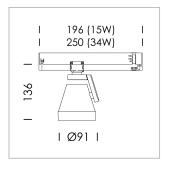

## **LUMINAIRE**

Rotation angle 330°
Swivel angle +85°/-85°
Weight 0.54 kg
Protection rating . class IP 20 . II
Luminaire colour stratowhite

## **OPTIONAL**

RAL-colours, NCS-colours (powder coating or wet spraying) on inquiry (only luminaire head and holding arm), surface alloys on inquiry, Casambi on inquiry, blends

Surface-mounted luminaire with LED, rated life of the LED L80/B10 > 50000 h, colour rendering index CRI > 96, chromaticity tolerance 3 SDCM (initial), reflector with circular light distribution pattern, reflector pure aluminium 99,99% in MIRO-Silver®, rotation angle 330°, swivel angle +85°/-85°, luminaire head/retention arm die-cast aluminium, powder-coated, stratowhite