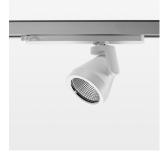

## Ontero XR

Article number: 20550041

## **OPTIONAL**

RAL-colours, NCS-colours (powder coating or wet spraying) on inquiry (only luminaire head and holding arm), surface alloys on inquiry, Casambi on inquiry, blends

Surface-mounted luminaire with LED, rated life of the LED L80/B10 > 50000 h, colour rendering index CRI > 96, chromaticity tolerance 3 SDCM (initial), reflector with circular light distribution pattern, reflector pure aluminium 99,99% in MIRO-Silver®, rotation angle 330°, swivel angle +85°/-85°, luminaire head/retention arm die-cast aluminium, powder-coated, stratowhite