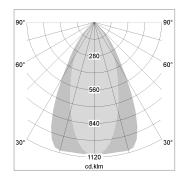

## LIGHT TECHNOLOGY

LED COB
Light colour BeCool
Luminous flux 1300 lm
System power 15 W
Luminaire Efficiency 87 lm/W
Reflector OvalBasic
Beam angle 60° x 40°