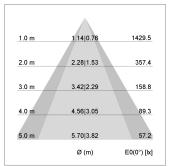

## LIGHT TECHNOLOGY

LED COB
Light colour BeCool
Luminous flux 1300 lm
System power 15 W
Luminaire Efficiency 87 lm/W
Reflector OvalBasic
Beam angle 60° x 40°