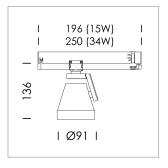

## Ontero XR

Article number: 20560006

## LIGHT TECHNOLOGY

LED COB
Light colour BeCool
Luminous flux 1300 lm
System power 15 W
Luminaire Efficiency 87 lm/W
Reflector OvalBasic
Beam angle 60° x 40°

## **LUMINAIRE**

Rotation angle 330°
Swivel angle +85° / -85°
Weight 0.54 kg
Protection rating . class IP 20 . II
Luminaire colour stratoblack

## **OPTIONAL**

RAL-colours, NCS-colours (powder coating or wet spraying) on inquiry (only luminaire head and holding arm), surface alloys on inquiry, Casambi on inquiry, blends

Surface-mounted luminaire with LED, rated life of the LED L80/B10 > 50000 h, colour rendering index CRI > 96, chromaticity tolerance 3 SDCM (initial), reflector with oval light distribution pattern, reflector pure aluminium 99,99% in MIRO-Silver®, rotation angle 330°, swivel angle +85°/-85°, luminaire head/retention arm die-cast aluminium, powder-coated, stratoblack