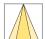

## LIGHT TECHNOLOGY

LED COB
Light colour BeCool
Luminous flux 1300 lm
System power 15 W
Luminaire Efficiency 87 lm/W
Reflector OvalBasic
Beam angle 60° x 40°

## **OPTIONAL**

RAL-colours, NCS-colours (powder coating or wet spraying) on inquiry (only luminaire head and holding arm), surface alloys on inquiry, Casambi on inquiry, blends

Surface-mounted luminaire with LED, rated life of the LED L80/B10 > 50000 h, colour rendering index CRI > 96, chromaticity tolerance 3 SDCM (initial), reflector with oval light distribution pattern, reflector pure aluminium 99,99% in MIRO-Silver®, rotation angle 330°, swivel angle +85°/-85°, luminaire head/retention arm die-cast aluminium, powder-coated, stratoblack