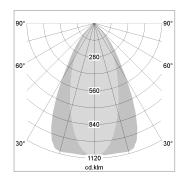

## LIGHT TECHNOLOGY

LED COB
Light colour PearlWhite
Luminous flux 1560 lm
System power 15 W
Luminaire Efficiency 104 lm/W
Reflector OvalBasic
Beam angle 60° x 40°