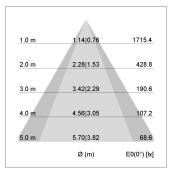

## LIGHT TECHNOLOGY

LED COB
Light colour PearlWhite
Luminous flux 1560 lm
System power 15 W
Luminaire Efficiency 104 lm/W
Reflector OvalBasic
Beam angle 60° x 40°