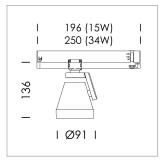

## **LUMINAIRE**

Rotation angle 330°
Swivel angle +85° / -85°
Weight 0.54 kg
Protection rating . class IP 20 . II
Luminaire colour stratoblack