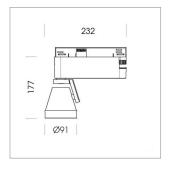

## **LUMINAIRE**

Rotation angle 400°
Swivel angle +85° / -85°
Weight 0.8 kg
Protection rating . class IP 20 . I
Luminaire colour stratoblack

## **OPTIONAL**

RAL-colours, NCS-colours (powder coating or wet spraying) on inquiry (only luminaire head and holding arm) surface alloys on inquiry, honeycomb louver, blends

Surface-mounted luminaire with LED, rated life of the LED L80/B10 > 50000 h, colour rendering index CRI > 96, chromaticity tolerance 2 SDCM (initial), rotation-symmetrical reflector with circular light distribution pattern, reflector pure aluminium 99,99% in MIRO-Silver®, segmented and faceted, 3D lens silicon to reduce the proportion of scattered light, rotation angle 400°, swivel angle +85°/-85°, luminaire head/retention arm die-cast aluminium, powder-coated, stratoblack, power-adapter, black, inclusive fix current driver unit: 220-240 V~ / 50-60 Hz, max. 34 luminaires per circuit (B16A fuse)