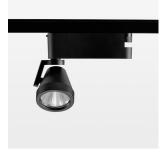

## **LUMINAIRE**

Rotation angle 400°
Swivel angle +85° / -85°
Weight 0.8 kg
Protection rating . class IP 20 . I
Luminaire colour stratoblack

## **OPTIONAL**

RAL-colours, NCS-colours (powder coating or wet spraying) on inquiry (only luminaire head and holding arm) surface alloys on inquiry, honeycomb louver, blends

Surface-mounted luminaire with LED, rated life of the LED L80/B10 > 50000 h, colour rendering index CRI > 96, chromaticity tolerance 2 SDCM (initial), rotation-symmetrical reflector with circular light distribution pattern, reflector pure aluminium 99,99% in MIRO-Silver®, segmented and faceted, 3D lens silicon to reduce the proportion of scattered light, rotation angle 400°, swivel angle +85°/-85°, luminaire head/retention arm die-cast aluminium, powder-coated, stratoblack, power-adapter, black, inclusive fix current driver unit: 220-240 V~ / 50-60 Hz, max. 34 luminaires per circuit (B16A fuse)