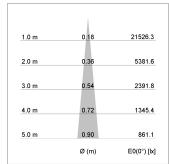

## LIGHT TECHNOLOGY

LED COB
Light colour BeCool
Luminous flux 1060 lm
System power 15 W
Luminaire Efficiency 71 lm/W
Reflector NarrowSpot
Beam angle 10°