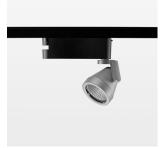

## Ontero XR

Article number: 20760008

## **LUMINAIRE**

Rotation angle 400°
Swivel angle +85° / -85°
Weight 0.8 kg
Protection rating . class IP 20 . I
Luminaire colour stratosilver

## **OPTIONAL**

RAL-colours, NCS-colours (powder coating or wet spraying) on inquiry (only luminaire head and holding arm) surface alloys on inquiry, honeycomb louver, blends

Surface-mounted luminaire with LED, rated life of the LED L80/B10 > 50000 h, colour rendering index CRI > 80, chromaticity tolerance 3 SDCM (initial), rotation-symmetrical reflector with circular light distribution pattern, reflector pure aluminium 99,99% in MIRO-Silver®, segmented and faceted, 3D lens silicon to reduce the proportion of scattered light, rotation angle 400°, swivel angle +85°/-85°, luminaire head/retention arm die-cast aluminium, powder-coated, stratosilver, power-adapter, black, inclusive fix current driver unit: 220-240 V~ / 50-60 Hz, max. 34 luminaires per circuit (B16A fuse)