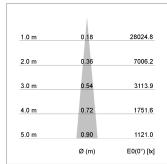

## LIGHT TECHNOLOGY

LED COB
Light colour 835
Luminous flux 1380 lm
System power 15 W
Luminaire Efficiency 92 lm/W
Reflector NarrowSpot
Beam angle 10°