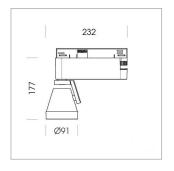

## **LUMINAIRE**

Rotation angle 400°
Swivel angle +85° / -85°
Weight 0.8 kg
Protection rating . class IP 20 . I
Luminaire colour stratosilver