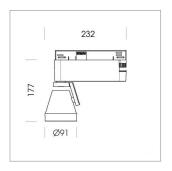

## Ontero XR

Article number: 20760012

## LIGHT TECHNOLOGY

LED COB
Light colour BeCool
Luminous flux 1060 lm
System power 15 W
Luminaire Efficiency 71 lm/W
Reflector NarrowSpot
Beam angle 10°

## **LUMINAIRE**

Rotation angle 400°
Swivel angle +85° / -85°
Weight 0.8 kg
Protection rating . class IP 20 . I
Luminaire colour stratosilver

## **OPTIONAL**

RAL-colours, NCS-colours (powder coating or wet spraying) on inquiry (only luminaire head and holding arm) surface alloys on inquiry, honeycomb louver, blends

Surface-mounted luminaire with LED, rated life of the LED L80/B10 > 50000 h, colour rendering index CRI > 96, chromaticity tolerance 2 SDCM (initial), rotation-symmetrical reflector with circular light distribution pattern, reflector pure aluminium 99,99% in MIRO-Silver®, segmented and faceted, 3D lens silicon to reduce the proportion of scattered light, rotation angle 400°, swivel angle +85°/-85°, luminaire head/retention arm die-cast aluminium, powder-coated, stratosilver, power-adapter, black, inclusive fix current driver unit: 220-240 V~ / 50-60 Hz, max. 34 luminaires per circuit (B16A fuse)