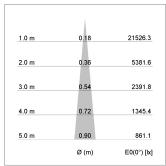

## LIGHT TECHNOLOGY

LED COB
Light colour BeCool
Luminous flux 1060 lm
System power 15 W
Luminaire Efficiency 71 lm/W
Reflector NarrowSpot
Beam angle 10°