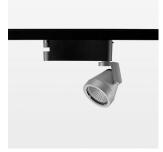

## Ontero XR

Article number: 20760012

## **LUMINAIRE**

Rotation angle 400°
Swivel angle +85° / -85°
Weight 0.8 kg
Protection rating . class IP 20 . I
Luminaire colour stratosilver

## **OPTIONAL**

RAL-colours, NCS-colours (powder coating or wet spraying) on inquiry (only luminaire head and holding arm) surface alloys on inquiry, honeycomb louver, blends

Surface-mounted luminaire with LED, rated life of the LED L80/B10 > 50000 h, colour rendering index CRI > 96, chromaticity tolerance 2 SDCM (initial), rotation-symmetrical reflector with circular light distribution pattern, reflector pure aluminium 99,99% in MIRO-Silver®, segmented and faceted, 3D lens silicon to reduce the proportion of scattered light, rotation angle 400°, swivel angle +85°/-85°, luminaire head/retention arm die-cast aluminium, powder-coated, stratosilver, power-adapter, black, inclusive fix current driver unit: 220-240 V~ / 50-60 Hz, max. 34 luminaires per circuit (B16A fuse)