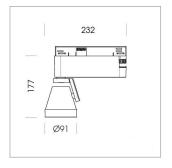

## **LUMINAIRE**

Rotation angle 400°
Swivel angle +85° / -85°
Weight 0.8 kg
Protection rating . class IP 20 . I
Luminaire colour stratowhite

## **OPTIONAL**

RAL-colours, NCS-colours (powder coating or wet spraying) on inquiry (only luminaire head and holding arm) surface alloys on inquiry, honeycomb louver, blends

Surface-mounted luminaire with LED, rated life of the LED L80/B10 > 50000 h, colour rendering index CRI > 80, chromaticity tolerance 3 SDCM (initial), rotation-symmetrical reflector with circular light distribution pattern, reflector pure aluminium 99,99% in MIRO-Silver®, segmented and faceted, 3D lens silicon to reduce the proportion of scattered light, rotation angle 400°, swivel angle +85°/-85°, luminaire head/retention arm die-cast aluminium, powder-coated, stratowhite, power-adapter, black, inclusive fix current driver unit: 220-240 V~ / 50-60 Hz, max. 34 luminaires per circuit (B16A fuse)