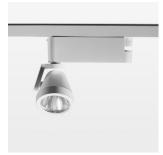

## Ontero XR

Article number: 20760014

## **OPTIONAL**

RAL-colours, NCS-colours (powder coating or wet spraying) on inquiry (only luminaire head and holding arm) surface alloys on inquiry, honeycomb louver, blends

Surface-mounted luminaire with LED, rated life of the LED L80/B10 > 50000 h, colour rendering index CRI > 80, chromaticity tolerance 3 SDCM (initial), rotation-symmetrical reflector with circular light distribution pattern, reflector pure aluminium 99,99% in MIRO-Silver®, segmented and faceted, 3D lens silicon to reduce the proportion of scattered light, rotation angle 400°, swivel angle +85°/-85°, luminaire head/retention arm die-cast aluminium, powder-coated, stratowhite, power-adapter, black, inclusive fix current driver unit: 220-240 V~ / 50-60 Hz, max. 34 luminaires per circuit (B16A fuse)