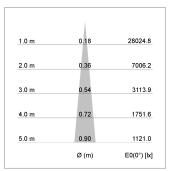

## LIGHT TECHNOLOGY

LED COB
Light colour 835
Luminous flux 1380 lm
System power 15 W
Luminaire Efficiency 92 lm/W
Reflector NarrowSpot
Beam angle 10°