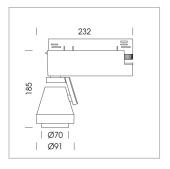

## **LUMINAIRE**

Rotation angle 400°
Swivel angle +85° / -85°
Weight 0.8 kg
Protection rating . class IP 20 . I
Luminaire colour stratoblack

## **OPTIONAL**

RAL-colours, NCS-colours (powder coating or wet spraying) on inquiry (only luminaire head and holding arm) surface alloys on inquiry, honeycomb louver, blends

Surface-mounted luminaire with LED, rated life of the LED L80/B10 > 50000 h, colour rendering index CRI > 96, chromaticity tolerance 2 SDCM (initial), reflector with circular light distribution pattern, reflector pure aluminium 99,99% in MIRO-Silver®, segmented and faceted, 3D lens silicon to reduce the proportion of scattered light, rotation angle 400°, swivel angle +85°/-85°, luminaire head/retention arm die-cast aluminium, powder-coated, stratoblack, power-adapter, black, inclusive fix current driver unit: 220-240 V~ / 50-60 Hz, max. 34 luminaires per circuit (B16A fuse)