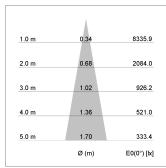

## LIGHT TECHNOLOGY

LED COB
Light colour BeColor
Luminous flux 1370 lm
System power 15 W
Luminaire Efficiency 91 lm/W
Reflector Spot
Beam angle 20°