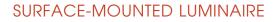

## LUMINAIRE

| Rotation angle            |
|---------------------------|
| Swivel angle              |
| Weight                    |
| Protection rating . class |
| Luminaire colour          |

400° +85°/-85° 0.8 kg IP 20 . I stratoblack

## OPCJA

RAL-colours, NCS-colours (powder coating or wet spraying) on inquiry (only luminaire head and holding arm) surface alloys on inquiry, honeycomb louver, blends

Surface-mounted luminaire with LED, rated life of the LED L80/B10 > 50000 h, colour rendering index CRI > 96, chromaticity tolerance 3 SDCM (initial), reflector with circular light distribution pattern, reflector pure aluminium 99,99% in MIRO-Silver®, segmented and faceted, 3D lens silicon to reduce the proportion of scattered light, rotation angle 400°, swivel angle +85°/-85°, luminaire head/retention arm die-cast aluminium, powder-coated, stratoblack, power-adapter, black, inclusive fix current driver unit: 220-240 V~ / 50-60 Hz, max. 34 luminaires per circuit (B16A fuse)