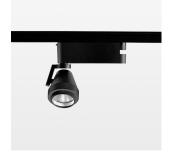

## LIGHT TECHNOLOGY

| LED                  | COB     |
|----------------------|---------|
| Light colour         | BeCool  |
| Luminous flux        | 1400 lm |
| System power         | 15 W    |
| Luminaire Efficiency | 93 lm/W |
| Reflector            | Spot    |
| Beam angle           | 20°     |

## OPCJA

RAL-colours, NCS-colours (powder coating or wet spraying) on inquiry (only luminaire head and holding arm) surface alloys on inquiry, honeycomb louver, blends

Surface-mounted luminaire with LED, rated life of the LED L80/B10 > 50000 h, colour rendering index CRI > 96, chromaticity tolerance 3 SDCM (initial), reflector with circular light distribution pattern, reflector pure aluminium 99,99% in MIRO-Silver®, segmented and faceted, 3D lens silicon to reduce the proportion of scattered light, rotation angle 400°, swivel angle +85°/-85°, luminaire head/retention arm die-cast aluminium, powder-coated, stratoblack, power-adapter, black, inclusive fix current driver unit: 220-240 V~ / 50-60 Hz, max. 34 luminaires per circuit (B16A fuse)