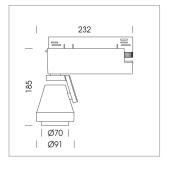

## **LUMINAIRE**

Rotation angle 400°
Swivel angle +85° / -85°
Weight 0.8 kg
Protection rating . class IP 20 . I
Luminaire colour stratoblack

## **OPTIONAL**

RAL-colours, NCS-colours (powder coating or wet spraying) on inquiry (only luminaire head and holding arm) surface alloys on inquiry, honeycomb louver, blends

Surface-mounted luminaire with LED, rated life of the LED L80/B10 > 50000 h, colour rendering index CRI > 90, chromaticity tolerance 2 SDCM (initial), reflector with circular light distribution pattern, reflector pure aluminium 99,99% in MIRO-Silver®, segmented and faceted, 3D lens silicon to reduce the proportion of scattered light, rotation angle 400°, swivel angle +85°/-85°, luminaire head/retention arm die-cast aluminium, powder-coated, stratoblack, power-adapter, black, inclusive fix current driver unit: 220-240 V~ / 50-60 Hz, max. 34 luminaires per circuit (B16A fuse)