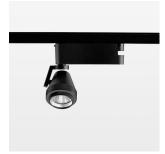

## Ontero XR

Article number: 20770010

## **LUMINAIRE**

Rotation angle 400°
Swivel angle +85° / -85°
Weight 0.8 kg
Protection rating . class IP 20 . I
Luminaire colour stratoblack

## **OPTIONAL**

RAL-colours, NCS-colours (powder coating or wet spraying) on inquiry (only luminaire head and holding arm) surface alloys on inquiry, honeycomb louver, blends

Surface-mounted luminaire with LED, rated life of the LED L80/B10 > 50000 h, colour rendering index CRI > 90, chromaticity tolerance 2 SDCM (initial), reflector with circular light distribution pattern, reflector pure aluminium 99,99% in MIRO-Silver®, segmented and faceted, 3D lens silicon to reduce the proportion of scattered light, rotation angle 400°, swivel angle +85°/-85°, luminaire head/retention arm die-cast aluminium, powder-coated, stratoblack, power-adapter, black, inclusive fix current driver unit: 220-240 V~ / 50-60 Hz, max. 34 luminaires per circuit (B16A fuse)