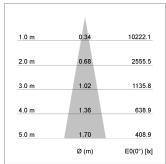

## LIGHT TECHNOLOGY

LED COB
Light colour PearlWhite
Luminous flux 1680 lm
System power 15 W
Luminaire Efficiency 106 lm/W
Reflector Spot
Beam angle 20°