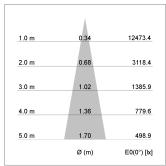

## LIGHT TECHNOLOGY

LED COB
Light colour 835
Luminous flux 2050 lm
System power 15 W
Luminaire Efficiency 137 lm/W
Reflector Spot
Beam angle 20°

Rotation angle 400°
Swivel angle +85° / -85°
Weight 0.8 kg
Protection rating . class IP 20 . I
Luminaire colour stratosilver