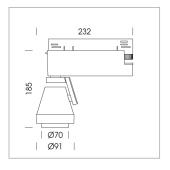

## LIGHT TECHNOLOGY

LED COB
Light colour 835
Luminous flux 2050 lm
System power 15 W
Luminaire Efficiency 137 lm/W
Reflector Spot
Beam angle 20°

Rotation angle 400°
Swivel angle +85° / -85°
Weight 0.8 kg
Protection rating . class IP 20 . I
Luminaire colour stratosilver

## **OPTIONAL**

RAL-colours, NCS-colours (powder coating or wet spraying) on inquiry (only luminaire head and holding arm) surface alloys on inquiry, honeycomb louver, blends

Surface-mounted luminaire with LED, rated life of the LED L80/B10 > 50000 h, colour rendering index CRI > 80, chromaticity tolerance 2 SDCM (initial), reflector with circular light distribution pattern, reflector pure aluminium 99,99% in MIRO-Silver®, segmented and faceted, 3D lens silicon to reduce the proportion of scattered light, rotation angle 400°, swivel angle +85°/-85°, luminaire head/retention arm die-cast aluminium, powder-coated, stratosilver, power-adapter, black, inclusive fix current driver unit: 220-240 V~ / 50-60 Hz, max. 34 luminaires per circuit (B16A fuse)