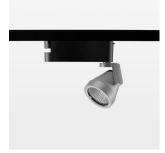

## LIGHT TECHNOLOGY

LED COB
Light colour 835
Luminous flux 2050 lm
System power 15 W
Luminaire Efficiency 137 lm/W
Reflector Spot
Beam angle 20°

Rotation angle 400°
Swivel angle +85° / -85°
Weight 0.8 kg
Protection rating . class IP 20 . I
Luminaire colour stratosilver

## **OPTIONAL**

RAL-colours, NCS-colours (powder coating or wet spraying) on inquiry (only luminaire head and holding arm) surface alloys on inquiry, honeycomb louver, blends

Surface-mounted luminaire with LED, rated life of the LED L80/B10 > 50000 h, colour rendering index CRI > 80, chromaticity tolerance 2 SDCM (initial), reflector with circular light distribution pattern, reflector pure aluminium 99,99% in MIRO-Silver®, segmented and faceted, 3D lens silicon to reduce the proportion of scattered light, rotation angle 400°, swivel angle +85°/-85°, luminaire head/retention arm die-cast aluminium, powder-coated, stratosilver, power-adapter, black, inclusive fix current driver unit: 220-240 V~ / 50-60 Hz, max. 34 luminaires per circuit (B16A fuse)