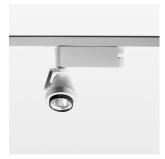

## Ontero XR

Article number: 20770029

## **LUMINAIRE**

Rotation angle 400°
Swivel angle +85° / -85°
Weight 0.8 kg
Protection rating . class IP 20 . I
Luminaire colour stratowhite

## **OPTIONAL**

RAL-colours, NCS-colours (powder coating or wet spraying) on inquiry (only luminaire head and holding arm) surface alloys on inquiry, honeycomb louver, blends

Surface-mounted luminaire with LED, rated life of the LED L80/B10 > 50000 h, colour rendering index CRI > 96, chromaticity tolerance 2 SDCM (initial), reflector with circular light distribution pattern, reflector pure aluminium 99,99% in MIRO-Silver®, segmented and faceted, 3D lens silicon to reduce the proportion of scattered light, rotation angle 400°, swivel angle +85°/-85°, luminaire head/retention arm die-cast aluminium, powder-coated, stratowhite, power-adapter, black, inclusive fix current driver unit: 220-240 V~ / 50-60 Hz, max. 34 luminaires per circuit (B16A fuse)