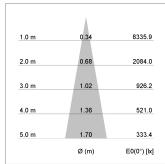

## LIGHT TECHNOLOGY

LED COB
Light colour BeColor
Luminous flux 1370 lm
System power 15 W
Luminaire Efficiency 91 lm/W
Reflector Spot
Beam angle 20°