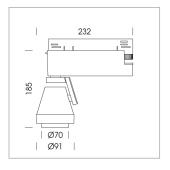

## **LUMINAIRE**

Rotation angle 400°
Swivel angle +85° / -85°
Weight 0.8 kg
Protection rating . class IP 20 . I
Luminaire colour stratowhite

## **OPTIONAL**

RAL-colours, NCS-colours (powder coating or wet spraying) on inquiry (only luminaire head and holding arm) surface alloys on inquiry, honeycomb louver, blends

Surface-mounted luminaire with LED, rated life of the LED L80/B10 > 50000 h, colour rendering index CRI > 96, chromaticity tolerance 2 SDCM (initial), reflector with circular light distribution pattern, reflector pure aluminium 99,99% in MIRO-Silver®, segmented and faceted, 3D lens silicon to reduce the proportion of scattered light, rotation angle 400°, swivel angle +85°/-85°, luminaire head/retention arm die-cast aluminium, powder-coated, stratowhite, power-adapter, black, inclusive fix current driver unit: 220-240 V~ / 50-60 Hz, max. 34 luminaires per circuit (B16A fuse)